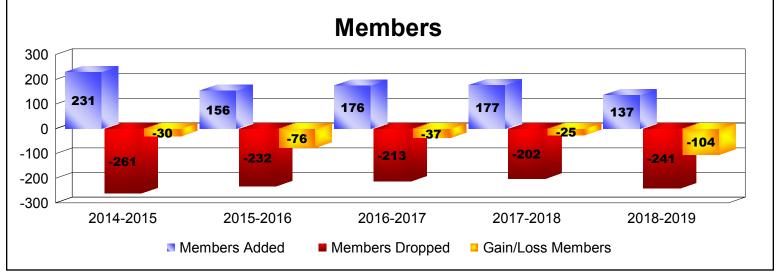

District 202 L

As of June 2019 Cumulative

| Year      | New<br>Clubs | Dropped<br>Clubs | Gain/<br>Loss<br>Clubs | New<br>Members | Charter<br>Members | Reinstate<br>Members | Transfer<br>Members | Total<br>Member<br>Added | Total<br>Members<br>Dropped | Gain/<br>Loss<br>Members |
|-----------|--------------|------------------|------------------------|----------------|--------------------|----------------------|---------------------|--------------------------|-----------------------------|--------------------------|
| 2014-2015 | 1            | -2               | -1                     | 173            | 34                 | 1                    | 23                  | 231                      | -261                        | -30                      |
| 2015-2016 | 0            | -3               | -3                     | 129            | 1                  | 1                    | 25                  | 156                      | -232                        | -76                      |
| 2016-2017 | 0            | -2               | -2                     | 145            | 4                  | 6                    | 21                  | 176                      | -213                        | -37                      |
| 2017-2018 | 0            | 0                | 0                      | 145            | 5                  | 3                    | 24                  | 177                      | -202                        | -25                      |
| 2018-2019 | 0            | -2               | -2                     | 114            | 3                  | 6                    | 14                  | 137                      | -241                        | -104                     |
| Average   | 0            | -2               | -2                     | 141            | 9                  | 3                    | 21                  | 175                      | -230                        | -54                      |