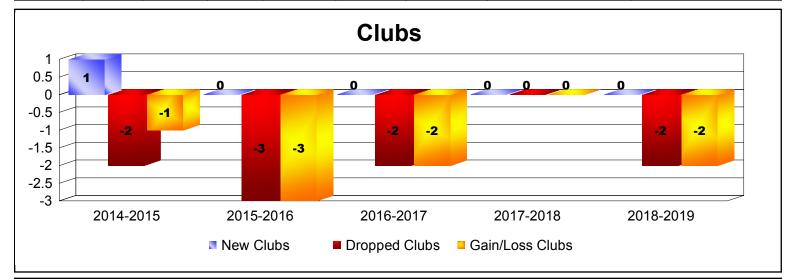

District 202 L

As of June 2019 Cumulative

| Year      | New<br>Clubs | Dropped<br>Clubs | Gain/<br>Loss<br>Clubs | New<br>Members | Charter<br>Members | Reinstate<br>Members | Transfer<br>Members | Total<br>Member<br>Added | Total<br>Members<br>Dropped | Gain/<br>Loss<br>Members |
|-----------|--------------|------------------|------------------------|----------------|--------------------|----------------------|---------------------|--------------------------|-----------------------------|--------------------------|
| 2014-2015 | 1            | -2               | -1                     | 173            | 34                 | 1                    | 23                  | 231                      | -261                        | -30                      |
| 2015-2016 | 0            | -3               | -3                     | 129            | 1                  | 1                    | 25                  | 156                      | -232                        | -76                      |
| 2016-2017 | 0            | -2               | -2                     | 145            | 4                  | 6                    | 21                  | 176                      | -213                        | -37                      |
| 2017-2018 | 0            | 0                | 0                      | 145            | 5                  | 3                    | 24                  | 177                      | -202                        | -25                      |
| 2018-2019 | 0            | -2               | -2                     | 114            | 3                  | 6                    | 14                  | 137                      | -241                        | -104                     |
| Average   | 0            | -2               | -2                     | 141            | 9                  | 3                    | 21                  | 175                      | -230                        | -54                      |